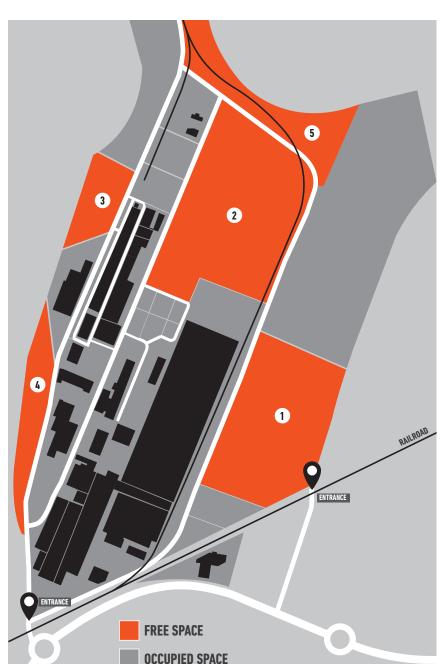

| Hall No. | Surface              | Status                           |
|----------|----------------------|----------------------------------|
| 3        | 896 m²               | OCCUPIED                         |
| 4        | 896 m²               | OCCUPIED                         |
| 6        | 1.152 m <sup>2</sup> | OCCUPIED                         |
| 8        | 1.152 m <sup>2</sup> | OCCUPIED                         |
| 9        | 771 m²               | OCCUPIED                         |
| 10       | 687 m²               | <b>FREE</b> 287 m <sup>2</sup>   |
| 14       | 3.220 m <sup>2</sup> | FREE                             |
| 15       | 1.395 m <sup>2</sup> | <b>FREE</b> 1.040 m <sup>2</sup> |
| 16       | 1.392 m <sup>2</sup> | FREE                             |
|          |                      |                                  |