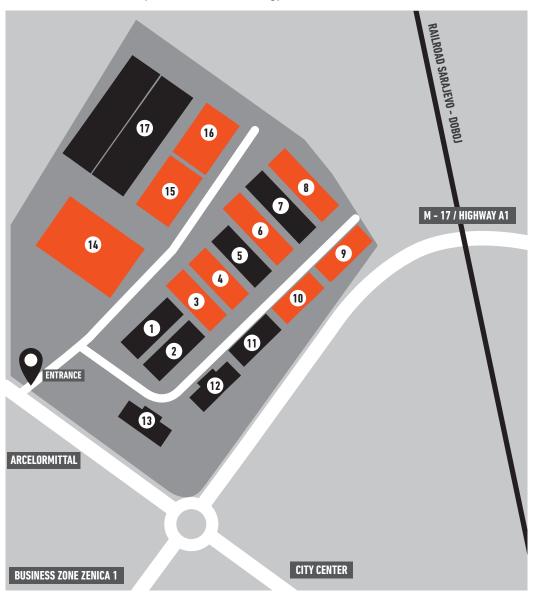

# **BUSINESS ZONE ZENICA 1**

### **GREENFIELD LOCATION**

M - 17 / HIGHWAY A1

Business Zone Zenica 1 is the primary area for economic development focus and home to a local Business incubator and TechnoPark Zenica – owned by City of Zenica and ran by Zenica's Development Agency ZEDA. Business Zone covers the are of 336.427 m2 (84 acres) out of which 60% is already being utilized. The remaining free space can be adjusted to investor's specific needs. Business operations in the business zone are of a diverse nature with the largest being CIMOS, RM-LH, ITC, ZE-STEEL, FE-METALL and treasure all engaged in the metal sector.

Business zone is located between the business complex of ArcelorMittal and the city- as a former part of the large complex has a great connection with the rest of sub-zone roads and rail roads which enables easy flow of goods. The new city ring road by-pass provides immediate access to the Business Zone Zenica 1 from M-17 highway and Vc corridor highway.

#### Free space

| Parcel 1 | 39.150 m <sup>2</sup> |
|----------|-----------------------|
| Parcel 2 | 45.000 m <sup>2</sup> |
| Parcel 3 | 9.340 m <sup>2</sup>  |
| Parcel 4 | 11.330 m <sup>2</sup> |
| Parcel 5 | 12.336 m <sup>2</sup> |