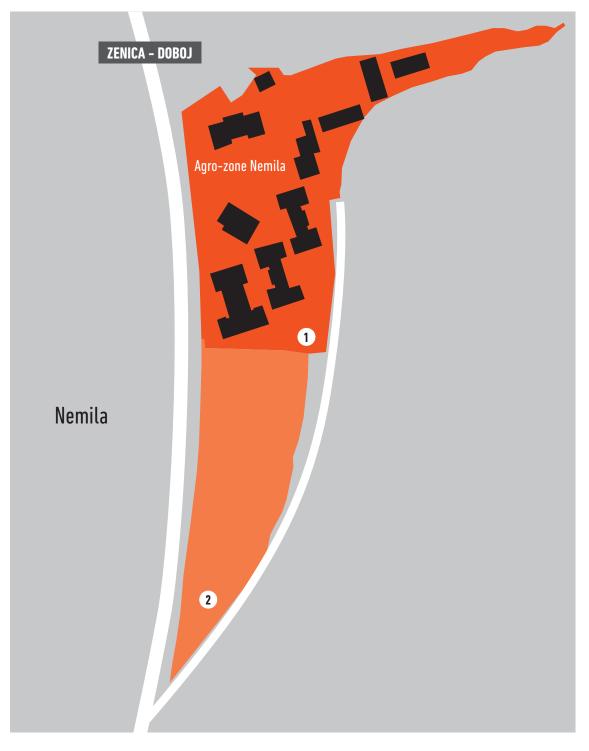

# AGRO - ZONE NEMILA

# **BRAUNFIELD LOCATION**

Agro – zone is located in Nemila settlement, 24 km away from the city, along the main road M17 Zenica – Doboj.

The purpose of the specific plot is the construction of objects for establishing Agro – zone in Nemila such as: refrigerators for disposal of fruits and vegetables, objects for processing fruits and vegetables, greenhouses for the continuous production of the planting material, agricultural laboratory, agricultural pharmacy and other activities regarding agribusiness.

#### Agro - zone Nemila

| Parcel 1 | 22.727 m <sup>2</sup> | City of Zenica |
|----------|-----------------------|----------------|
| Parcel 2 | 12.115 m <sup>2</sup> | private land   |