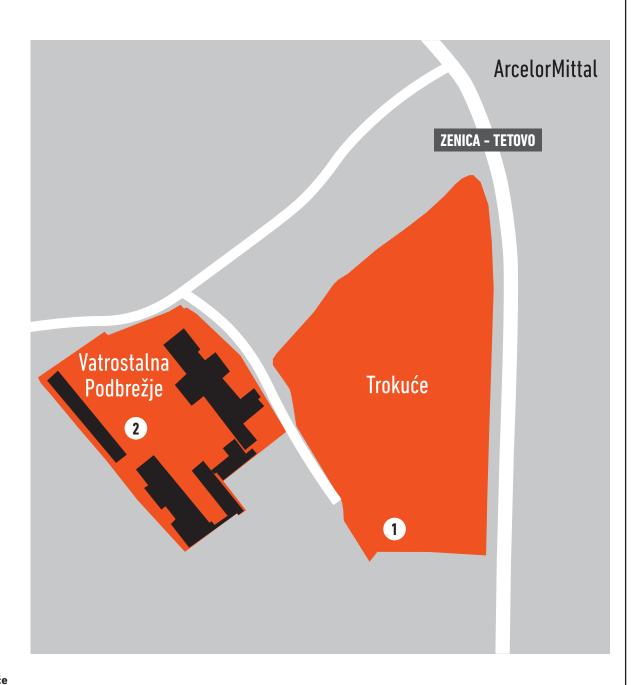

# TROKUĆE

# **BRAUNFIELD LOCATION**

This location is 2, 7 km away from the centre of the Zenica City, on the regional road towards Tetovo settlement. Land is located in immediate vicinity of Arcelor Mittal Company. Access to electricity, water and sanitation is provided on this location.

#### Trokuće

| Total surface in ha            | 16.084 m²            |  |
|--------------------------------|----------------------|--|
| Parcel 1                       | 9.994 m <sup>2</sup> |  |
| Parcel 2                       | 6.090 m <sup>2</sup> |  |
| Ownership of the land: private |                      |  |